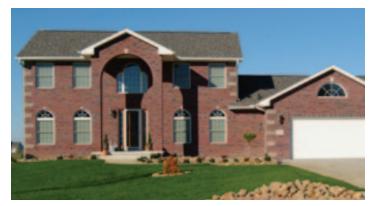

## **COMFORT SERIES® BRICK MOLD**

Our traditional looking brick mold works great for either new construction or retrofit. This fusion welded brick mold has a nail fin for new construction applications and gives the appearance of authentic wood brick mold with beveled and raised lines. If you are looking for a solution that offers the ability to match and fit the appearance and openings of older wood windows being replaced, our brick mold is the right choice.