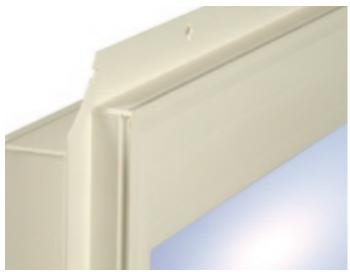

## **COMFORT SERIES® MULLING**

One of the reasons Gerkin Windows performs among the best in the industry is due to our unique mulling system. Every horizontal and vertically mulled window system includes a half inch wide aluminum extrusion between each window. Just because you want a large bank of windows doesn't mean the windows should perform any less than a single window. We ensure top performance through the strength of this thermally improved extruded aluminum internal mull. Our special mulling system greatly reduces deflection, virtually eliminating window stress and allowing the window to perform at its best.