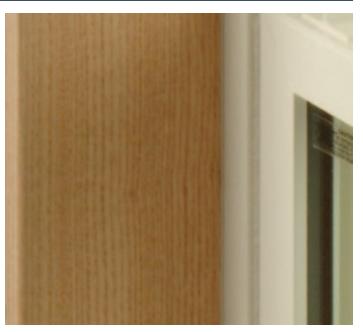

## **COMFORT SERIES® EXTENSION JAMBS**

Gerkin offers a unique option with the use of wood extension jambs which can be factory applied to your windows. This offers a beautiful way to trim your windows with many different wood options. We offer solid oak, oak veneer, pine veneer, poplar veneer, and prime veneer, all of which are ready to be finished. For pre-finished jamb options we also include white and tan vinyl veneer and legacy oak. Our veneers are applied with waterproof adhesives to a moisture resistant compsoite core board which is stable from twisting, cupping, splitting and bowing.