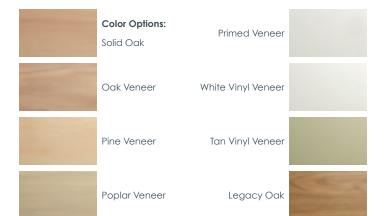

## **COMFORT SERIES® EXTENSION JAMBS**

Gerkin offers a unique option with the use of wood extension jambs which can be factory applied to your windows. This offers a beautiful way to trim your windows with many different wood options. We offer solid oak, oak veneer, pine veneer, poplar veneer, and prime veneer, all of which are ready to be finished. For pre-finished jamb options we also include white and tan vinyl veneer and legacy oak. Our veneers are applied with waterproof adhesives to a moisture resistant compsoite core board which is stable from twisting, cupping, splitting and bowing.