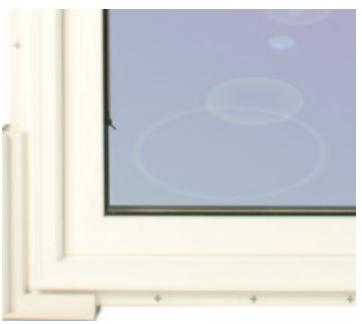

## **COMFORT SERIES® EXTENSION JAMBS**

Gerkin offers a unique option with the use of wood extension jambs which can be factory applied to your windows. This offers a beautiful way to trim your windows with many different wood options. We offer solid oak, oak veneer, pine veneer, poplar veneer, and prime veneer, all of which are ready to be finished. For pre-finished jamb options we also include white and tan vinyl veneer and legacy oak. Our veneers are applied with waterproof adhesives to a moisture resistant compsoite core board which is stable from twisting, cupping, splitting and bowing.