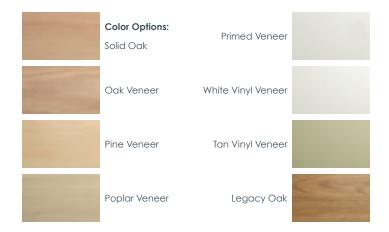

## **COMFORT SERIES® EXTENSION JAMBS**

Gerkin offers a unique option with the use of wood extension jambs which can be factory applied to your windows. This offers a beautiful way to trim your windows with many different wood options. We offer solid oak, oak veneer, pine veneer, poplar veneer, and prime veneer, all of which are ready to be finished. For pre-finished jamb options we also include white and tan vinyl veneer and legacy oak. Our veneers are applied with waterproof adhesives to a moisture resistant compsoite core board which is stable from twisting, cupping, splitting and bowing.