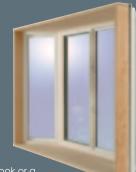

## **COMFORT SERIES® BAYS**

Gerkin offers a contemporary option in bay windows. Whether it is for a large living room, a breakfast nook or a unique bedroom window, Gerkin bay windows can offer the right touch of class! Our factory mulled bays include heavy corner posts with a ready to use cable support system. All bays come complete with natural oak or birch head and seat boards. Bay windows give a unique look with a contemporary appearance and beautiful angled lines. Bay windows can have three windows in the opening with either side or front operation. We offer several different projections for a custom appearance.