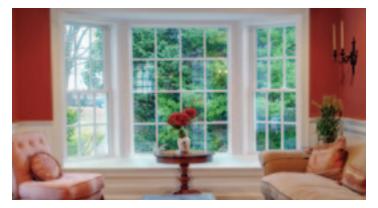

## **COMFORT SERIES® BAYS**

Gerkin offers a contemporary option in bay windows. Whether it is for a large living room, a breakfast nook or a unique bedroom window, Gerkin bay windows can offer the right touch of class! Our factory mulled bays include heavy corner posts with a ready to use cable support system. All bays come complete with natural oak or birch head and seat boards. Bay windows give a unique look with a contemporary appearance and beautiful angled lines. Bay windows can have three windows in the opening with either side or front operation. We offer several different projections for a custom appearance.