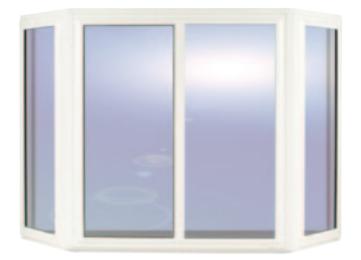

## **COMFORT SERIES® BAYS**

Gerkin offers a contemporary option in bay windows. Whether it is for a large living room, a breakfast nook or a unique bedroom window, Gerkin bay windows can offer the right touch of class! Our factory mulled bays include heavy corner posts with a ready to use cable support system. All bays come complete with natural oak or birch head and seat boards. Bay windows give a unique look with a contemporary appearance and beautiful angled lines. Bay windows can have three windows in the opening with either side or front operation. We offer several different projections for a custom appearance.