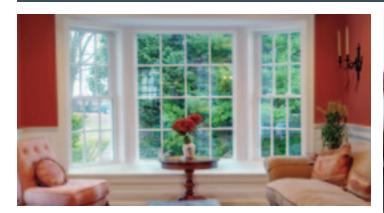

## **COMFORT SERIES® BAYS**

Gerkin offers a contemporary option in bay windows. Whether it is for a large living room, a breakfast nook or a unique bedroom window, Gerkin bay windows can offer the right touch of class! Our factory mulled bays include heavy corner posts with a ready to use cable support system. All bays come complete with natural oak or birch head and seat boards. Bay windows give a unique look with a contemporary appearance and beautiful angled lines. Bay windows can have three windows in the opening with either side or front operation. We offer several different projections for a custom appearance.