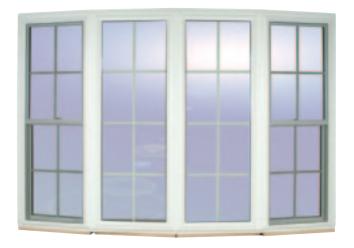

## **COMFORT SERIES® BOWS**

Whether, a room needs to feel a little more open, space is a premium or some character is needed, Gerkin fits the need with our bow windows! Gerkin factory mulls all bows with heavy corner posts and a ready to use cable support system. All bows come complete with natural oak or birch head and seat boards. Bow windows give a unique look with a traditional appearance and smooth lines. Bow windows can have four or more windows in the opening and offer several different projections for a custom appearance.