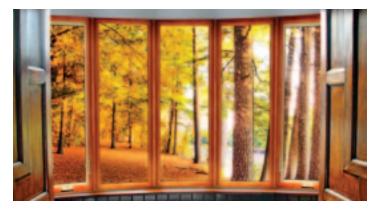

## **COMFORT SERIES® BOWS**

Whether, a room needs to feel a little more open, space is a premium or some character is needed, Gerkin fits the need with our bow windows! Gerkin factory mulls all bows with heavy corner posts and a ready to use cable support system. All bows come complete with natural oak or birch head and seat boards. Bow windows give a unique look with a traditional appearance and smooth lines. Bow windows can have four or more windows in the opening and offer several different projections for a custom appearance.