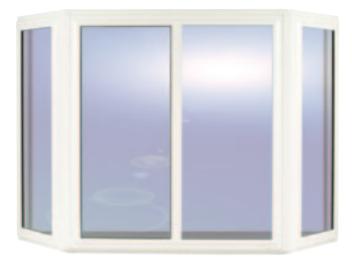

## **COMFORT SERIES® BAYS**

Gerkin offers a contemporary option in bay windows. Whether it is for a large living room, a breakfast nook or a unique bedroom window, Gerkin bay windows can offer the right touch of class! Our factory mulled bays include heavy corner posts with a ready to use cable support system. All bays come complete with natural oak or birch head and seat boards. Bay windows give a unique look with a contemporary appearance and beautiful angled lines. Bay windows can have three windows in the opening with either side or front operation. We offer several different projections for a custom appearance.