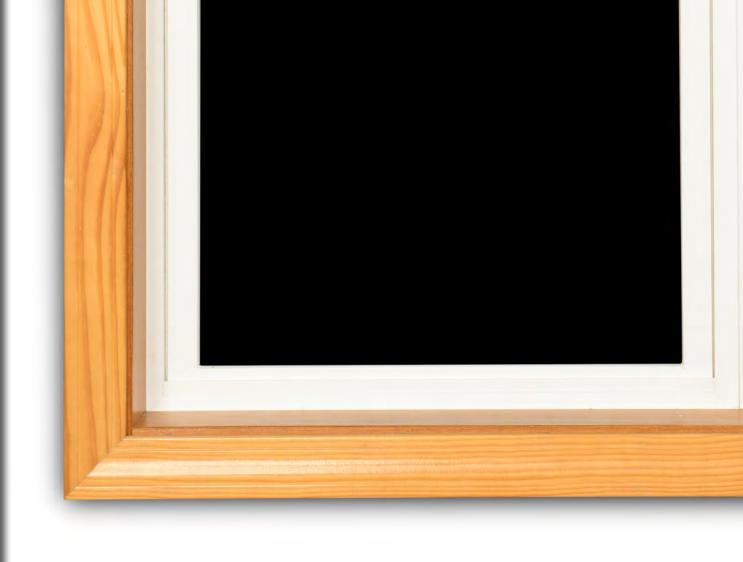

### Extension Jambs

Gerkin offers a unique option of wood extension jambs which can be factory applied to your windows. This offers a beautiful way to trim your windows with many different wood options. We offer solid oak, oak veneer, pine veneer, poplar veneer and paintable prime veneer; all of which are ready to be finished. For pre-finished jamb options we also include white, tan and sandstone vinyl veneer. Our veneers include waterproof adhesives on a moisture resistant composite core board which resists twisting, cupping, splitting and bowing.

### Brick Mold

Our traditional looking brick mold works great for either new construction or retrofit. This fusion welded brick mold has a nail fin for new construction applications and it gives the appearance of authentic wood brick mold with beveled and raised lines. Our brick mold also offers a great opportunity for easily matching and fitting the appearance and openings of older wood windows being replaced.