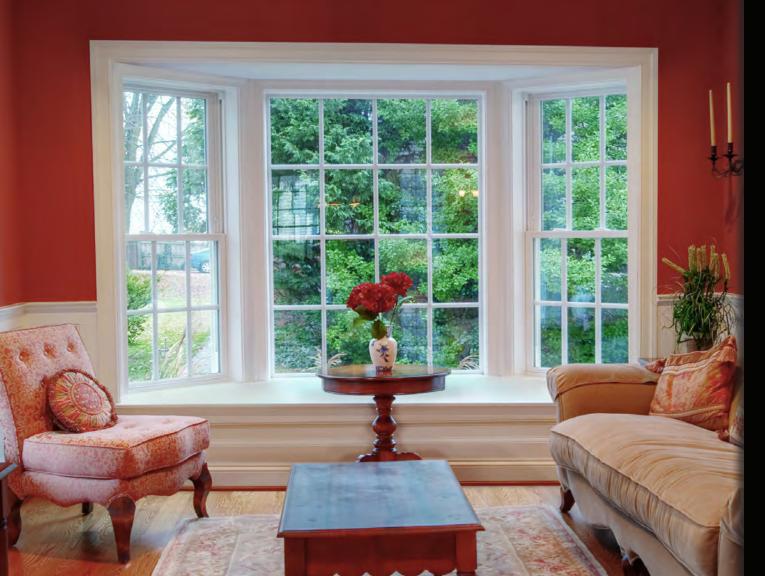

## Bays/Bows

If a room requires a little more space or character, Gerkin fills the need with our bay and bow windows. We offer a beautiful collection of bays and bows which compliment both contemporary and traditional appearances. Whether it's for a large living room, a breakfast nook or a unique bedroom window, Gerkin bays and bows offer the right touch of class! Our factory mulled bays and bows include heavy corner posts with a ready to use cable support system. They also come with natural oak or birch head and seat boards.

Gerkin bays and bows can be customized with nearly any combination of window styles for a unique look to fit nearly any house design.