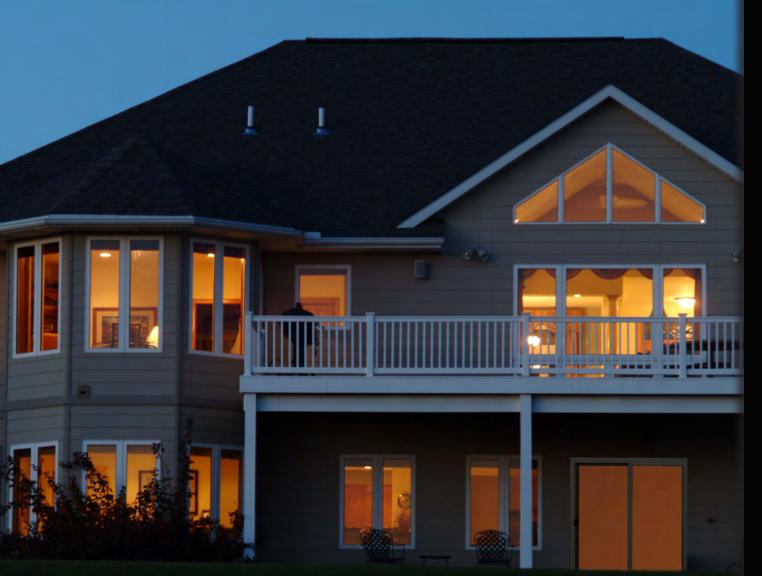

# Specialty Shapes

One of the best ways to add flare to any project is to add special shapes. We offer numerous options in specialty shapes that can be customized and combined with other standard windows or shapes to create a stunning appearance. Along with our special shapes, we also have the ability to custom design and build internal grilles, which will offer the perfect look and character desired. With so many options available, you can get exactly what you want and need to express your personality.