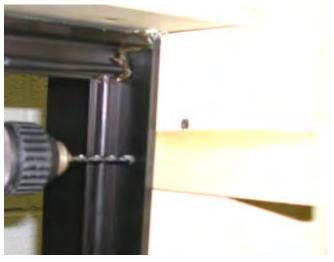

**FASTEN JAMB SILL TO SILL** 

MAKE SURE BULB IS BEHIND LEG OF SILL

MAKE SURE SCREWS LINE UP WITH SCREW BOSS

**CAULK ALL INSIDE LEGS OF PANNING** 

CAULK AND SMOOTH EXTERIOR SURFACE OF PANNING

ON JAMB HEAD PULL WEATHER-STRIPPING DOWN 1/8" AND CUT