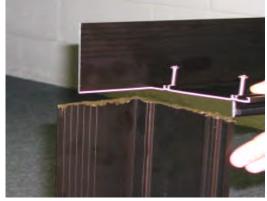

**FASTEN JAMB SILL TO SILL** 

MAKE SURE BULB IS BEHIND LEG OF SILL

MAKE SURE SCREWS LINE UP WITH SCREW BOSS

**CAULK ALL INSIDE LEGS OF PANNING** 

CAULK AND SMOOTH EXTERIOR SURFACE OF PANNING

ON JAMB HEAD PULL WEATHER-STRIPPING DOWN 1/8" AND CUT

**CAULK ENDS OF PANNING HEAD** 

DAH PANNING 04/17/2002 PAGE 2 OF 5

**CAULK LEG ON JAMB HEAD** 

**FASTEN JAMB HEAD TO HEAD** 

**CAULK ALL AREAS WHERE PANNING CONNECTS** 

APPLY CAULK TO INSIDE LEG OF PANNING