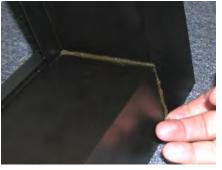

**FASTEN JAMB SILL TO SILL** 

MAKE SURE BULB IS BEHIND LEG OF SILL

MAKE SURE SCREWS LINE UP WITH SCREW BOSS

**CAULK ALL INSIDE LEGS OF PANNING** 

CAULK AND SMOOTH EXTERIOR SURFACE OF PANNING

ON JAMB HEAD PULL WEATHER-STRIPPING DOWN 1/8" AND CUT

**CAULK ENDS OF PANNING HEAD** 

DAH PANNING 04/17/2002 PAGE 2 OF 5

**CAULK LEG ON JAMB HEAD** 

**FASTEN JAMB HEAD TO HEAD** 

**CAULK ALL AREAS WHERE PANNING CONNECTS** 

APPLY CAULK TO INSIDE LEG OF PANNING