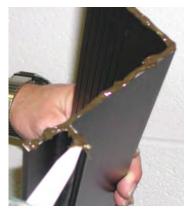

**FASTEN JAMB SILL TO SILL** 

MAKE SURE BULB IS BEHIND LEG OF SILL

MAKE SURE SCREWS LINE UP WITH SCREW BOSS

**CAULK ALL INSIDE LEGS OF PANNING** 

CAULK AND SMOOTH EXTERIOR SURFACE OF PANNING

ON JAMB HEAD PULL WEATHER-STRIPPING DOWN 1/8" AND CUT

**CAULK ENDS OF PANNING HEAD** 

DAH PANNING 04/17/2002 PAGE 2 OF 5

**CAULK LEG ON JAMB HEAD** 

**FASTEN JAMB HEAD TO HEAD** 

**CAULK ALL AREAS WHERE PANNING CONNECTS** 

APPLY CAULK TO INSIDE LEG OF PANNING