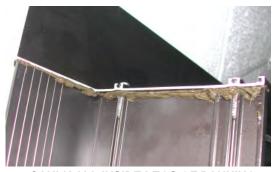

SLIDE PANNING INTO OPENING SHIM AND LEVEL

DOUBLE CHECK TO SEE IF PANNING IS SQUARE

DAH PANNING 04/17/2002 PAGE 3 OF 5

PREDRILL AND APPLY ANCHORS

APPLY CAULK OVER ALL FASTENERS

CAULK EXTERIOR OF SILL LEG AND INTERIOR BULB FULL PERIMETER