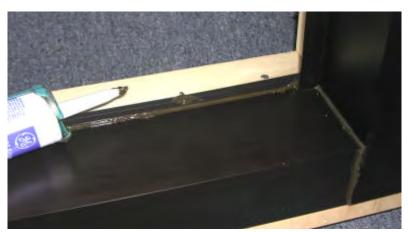

**CAULK ENDS OF PANNING HEAD** 

DAH PANNING 04/17/2002 PAGE 2 OF 5

**CAULK LEG ON JAMB HEAD** 

**FASTEN JAMB HEAD TO HEAD** 

**CAULK ALL AREAS WHERE PANNING CONNECTS** 

APPLY CAULK TO INSIDE LEG OF PANNING