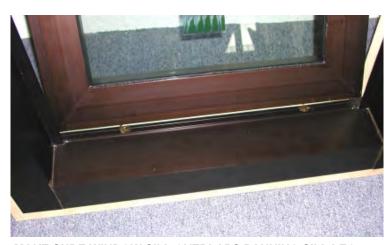

TILT WINDOW IN FROM INTERIOR

MAKE SURE WINDOW SILL OVERLAPS PANNING SILL LEG

MAKE SURE WINDOW IS TIGHT TO PANNING AND INSTALL CLIPS OR TRIM

DAH PANNING 04/17/2002 PAGE 4 OF 5