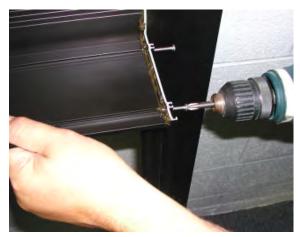

**FASTEN JAMB SILL TO SILL** 

MAKE SURE BULB IS BEHIND LEG OF SILL

MAKE SURE SCREWS LINE UP WITH SCREW BOSS

**CAULK ALL INSIDE LEGS OF PANNING** 

CAULK AND SMOOTH EXTERIOR SURFACE OF PANNING

ON JAMB HEAD PULL WEATHER-STRIPPING DOWN 1/8" AND CUT

**CAULK ENDS OF PANNING HEAD** 

DAH PANNING 04/17/2002 PAGE 2 OF 5

**CAULK LEG ON JAMB HEAD** 

**FASTEN JAMB HEAD TO HEAD** 

**CAULK ALL AREAS WHERE PANNING CONNECTS** 

APPLY CAULK TO INSIDE LEG OF PANNING