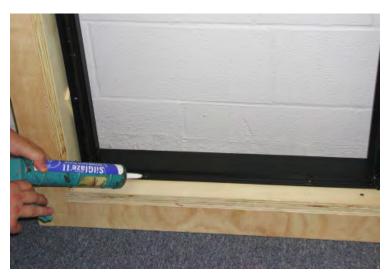

## **Gerkin Windows & Doors**

P.O Box 3203

Sioux City IA. 51102

Phone: (402) 494-4000 (800) 475-5061

Fax: (402) 494-6765

Web site: www.gerkin.com E-Mail: gerkin @gerkin.com

0122 (0201 25)

APPLY BEAD OF CAULK TO FULL SURFACE OF SILL ENDS