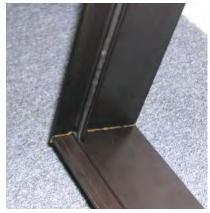

## **Gerkin Windows & Doors**

P.O Box 3203

Sioux City IA. 51102

Phone: (402) 494-4000 (800) 475-5061

Fax: (402) 494-6765

Web site: www.gerkin.com E-Mail: gerkin @gerkin.com

0122 (0201 25)

APPLY BEAD OF CAULK TO FULL SURFACE OF SILL ENDS

**FASTEN JAMB SILL TO SILL** 

MAKE SURE BULB IS BEHIND LEG OF SILL

MAKE SURE SCREWS LINE UP WITH SCREW BOSS

**CAULK ALL INSIDE LEGS OF PANNING** 

CAULK AND SMOOTH EXTERIOR SURFACE OF PANNING

ON JAMB HEAD PULL WEATHER-STRIPPING DOWN 1/8" AND CUT