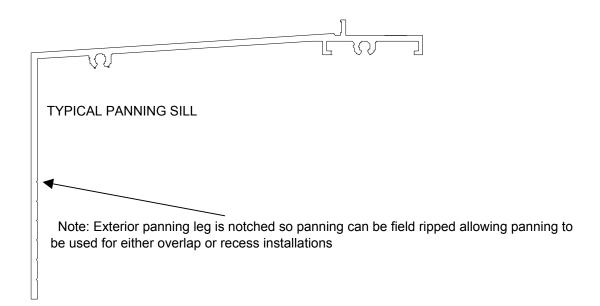

**FASTEN JAMB SILL TO SILL** 

MAKE SURE BULB IS BEHIND LEG OF SILL

MAKE SURE SCREWS LINE UP WITH SCREW BOSS

**CAULK ALL INSIDE LEGS OF PANNING** 

CAULK AND SMOOTH EXTERIOR SURFACE OF PANNING

ON JAMB HEAD PULL WEATHER-STRIPPING DOWN 1/8" AND CUT

SLIDE PANNING INTO OPENING SHIM AND LEVEL

DOUBLE CHECK TO SEE IF PANNING IS SQUARE

DAH PANNING 04/17/2002 PAGE 3 OF 5

PREDRILL AND APPLY ANCHORS

APPLY CAULK OVER ALL FASTENERS

CAULK EXTERIOR OF SILL LEG AND INTERIOR BULB FULL PERIMETER