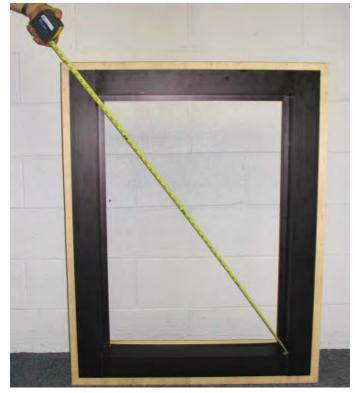

SLIDE PANNING INTO OPENING SHIM AND LEVEL

DOUBLE CHECK TO SEE IF PANNING IS SQUARE

DAH PANNING 04/17/2002 PAGE 3 OF 5

PREDRILL AND APPLY ANCHORS

APPLY CAULK OVER ALL FASTENERS

CAULK EXTERIOR OF SILL LEG AND INTERIOR BULB FULL PERIMETER