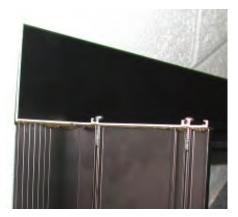

**CAULK ENDS OF PANNING HEAD** 

DAH PANNING 04/17/2002 PAGE 2 OF 5

**CAULK LEG ON JAMB HEAD** 

**FASTEN JAMB HEAD TO HEAD** 

**CAULK ALL AREAS WHERE PANNING CONNECTS** 

APPLY CAULK TO INSIDE LEG OF PANNING

SLIDE PANNING INTO OPENING SHIM AND LEVEL

DOUBLE CHECK TO SEE IF PANNING IS SQUARE

DAH PANNING 04/17/2002 PAGE 3 OF 5

PREDRILL AND APPLY ANCHORS

APPLY CAULK OVER ALL FASTENERS

CAULK EXTERIOR OF SILL LEG AND INTERIOR BULB FULL PERIMETER