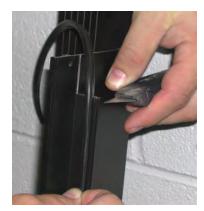

## **Gerkin Windows & Doors**

P.O Box 3203

Sioux City IA. 51102

Phone: (402) 494-4000 (800) 475-5061

Fax: (402) 494-6765

Web site: www.gerkin.com E-Mail: gerkin @gerkin.com

0122 (0201 25)

APPLY BEAD OF CAULK TO FULL SURFACE OF SILL ENDS

**FASTEN JAMB SILL TO SILL** 

MAKE SURE BULB IS BEHIND LEG OF SILL

MAKE SURE SCREWS LINE UP WITH SCREW BOSS

**CAULK ALL INSIDE LEGS OF PANNING** 

CAULK AND SMOOTH EXTERIOR SURFACE OF PANNING

ON JAMB HEAD PULL WEATHER-STRIPPING DOWN 1/8" AND CUT