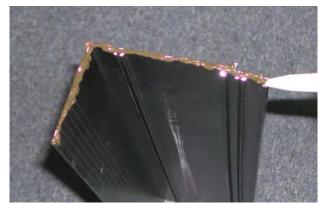

**FASTEN JAMB SILL TO SILL** 

MAKE SURE BULB IS BEHIND LEG OF SILL

MAKE SURE SCREWS LINE UP WITH SCREW BOSS

**CAULK ALL INSIDE LEGS OF PANNING** 

CAULK AND SMOOTH EXTERIOR SURFACE OF PANNING

ON JAMB HEAD PULL WEATHER-STRIPPING DOWN 1/8" AND CUT

**CAULK ENDS OF PANNING HEAD** 

DAH PANNING 04/17/2002 PAGE 2 OF 5

**CAULK LEG ON JAMB HEAD** 

**FASTEN JAMB HEAD TO HEAD** 

**CAULK ALL AREAS WHERE PANNING CONNECTS** 

APPLY CAULK TO INSIDE LEG OF PANNING