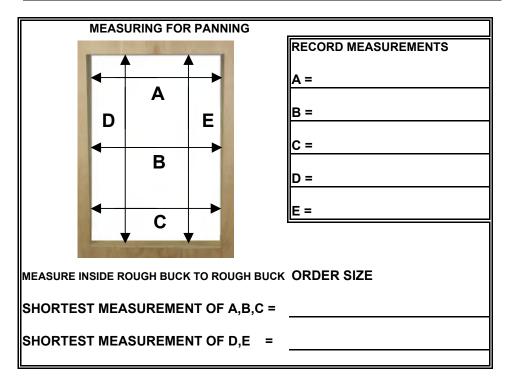

## **GERKIN WINDOWS & DOORS PANNING GUIDE**









## **Gerkin Windows & Doors**

P.O Box 3203

Sioux City IA. 51102

Phone: (402) 494-4000 (800) 475-5061

Fax: (402) 494-6765

Web site: www.gerkin.com E-Mail: gerkin @gerkin.com

0122 (0201 25)



APPLY BEAD OF CAULK TO FULL SURFACE OF SILL ENDS



**FASTEN JAMB SILL TO SILL** 



MAKE SURE BULB IS BEHIND LEG OF SILL



MAKE SURE SCREWS LINE UP WITH SCREW BOSS



**CAULK ALL INSIDE LEGS OF PANNING** 



CAULK AND SMOOTH EXTERIOR SURFACE OF PANNING



ON JAMB HEAD PULL WEATHER-STRIPPING DOWN 1/8" AND CUT



**CAULK ENDS OF PANNING HEAD** 

DAH PANNING 04/17/2002 PAGE 2 OF 5



**CAULK LEG ON JAMB HEAD** 



**FASTEN JAMB HEAD TO HEAD** 



**CAULK ALL AREAS WHERE PANNING CONNECTS** 



APPLY CAULK TO INSIDE LEG OF PANNING



SLIDE PANNING INTO OPENING SHIM AND LEVEL



DOUBLE CHECK TO