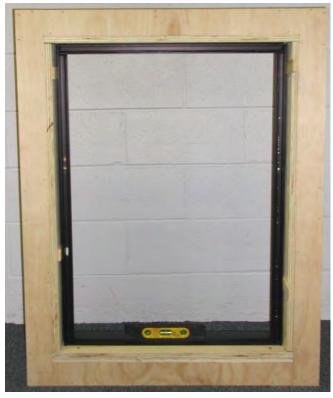

SLIDE PANNING INTO OPENING SHIM AND LEVEL

DOUBLE CHECK TO SEE IF PANNING IS SQUARE

DAH PANNING 04/17/2002 PAGE 3 OF 5

PREDRILL AND APPLY ANCHORS

APPLY CAULK OVER ALL FASTENERS

CAULK EXTERIOR OF SILL LEG AND INTERIOR BULB FULL PERIMETER