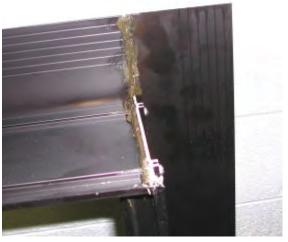

**CAULK ENDS OF PANNING HEAD** 

DAH PANNING 04/17/2002 PAGE 2 OF 5

**CAULK LEG ON JAMB HEAD** 

**FASTEN JAMB HEAD TO HEAD** 

**CAULK ALL AREAS WHERE PANNING CONNECTS** 

APPLY CAULK TO INSIDE LEG OF PANNING