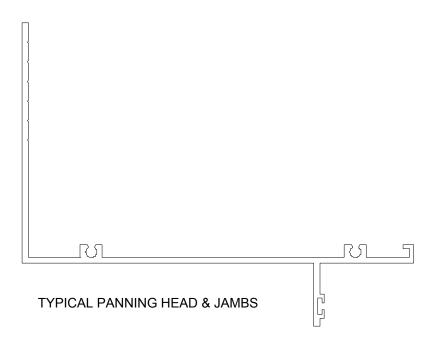

**FASTEN JAMB SILL TO SILL** 

MAKE SURE BULB IS BEHIND LEG OF SILL

MAKE SURE SCREWS LINE UP WITH SCREW BOSS

**CAULK ALL INSIDE LEGS OF PANNING** 

CAULK AND SMOOTH EXTERIOR SURFACE OF PANNING

ON JAMB HEAD PULL WEATHER-STRIPPING DOWN 1/8" AND CUT

**CAULK ENDS OF PANNING HEAD** 

DAH PANNING 04/17/2002 PAGE 2 OF 5

**CAULK LEG ON JAMB HEAD** 

**FASTEN JAMB HEAD TO HEAD** 

**CAULK ALL AREAS WHERE PANNING CONNECTS** 

APPLY CAULK TO INSIDE LEG OF PANNING