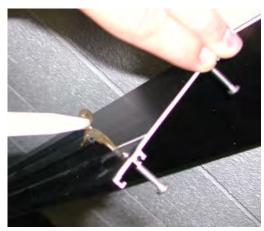

**FASTEN JAMB SILL TO SILL** 

MAKE SURE BULB IS BEHIND LEG OF SILL

MAKE SURE SCREWS LINE UP WITH SCREW BOSS

**CAULK ALL INSIDE LEGS OF PANNING** 

CAULK AND SMOOTH EXTERIOR SURFACE OF PANNING

ON JAMB HEAD PULL WEATHER-STRIPPING DOWN 1/8" AND CUT

**CAULK ENDS OF PANNING HEAD** 

DAH PANNING 04/17/2002 PAGE 2 OF 5

**CAULK LEG ON JAMB HEAD** 

**FASTEN JAMB HEAD TO HEAD** 

**CAULK ALL AREAS WHERE PANNING CONNECTS** 

APPLY CAULK TO INSIDE LEG OF PANNING