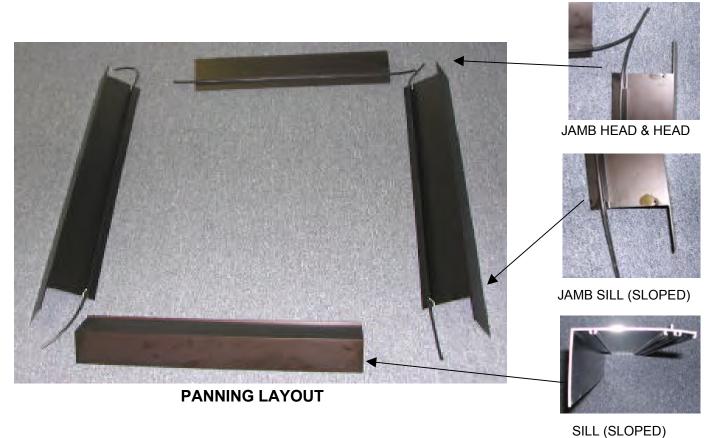

**FASTEN JAMB SILL TO SILL** 

MAKE SURE BULB IS BEHIND LEG OF SILL

MAKE SURE SCREWS LINE UP WITH SCREW BOSS

**CAULK ALL INSIDE LEGS OF PANNING** 

CAULK AND SMOOTH EXTERIOR SURFACE OF PANNING

ON JAMB HEAD PULL WEATHER-STRIPPING DOWN 1/8" AND CUT

**CAULK ENDS OF PANNING HEAD** 

DAH PANNING 04/17/2002 PAGE 2 OF 5

**CAULK LEG ON JAMB HEAD** 

**FASTEN JAMB HEAD TO HEAD** 

**CAULK ALL AREAS WHERE PANNING CONNECTS** 

APPLY CAULK TO INSIDE LEG OF PANNING