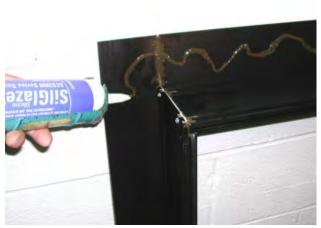

**CAULK ENDS OF PANNING HEAD** 

DAH PANNING 04/17/2002 PAGE 2 OF 5

**CAULK LEG ON JAMB HEAD** 

**FASTEN JAMB HEAD TO HEAD** 

**CAULK ALL AREAS WHERE PANNING CONNECTS** 

APPLY CAULK TO INSIDE LEG OF PANNING