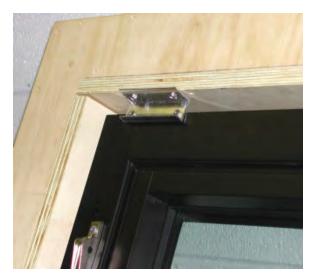

**FASTEN JAMB SILL TO SILL** 

MAKE SURE BULB IS BEHIND LEG OF SILL

MAKE SURE SCREWS LINE UP WITH SCREW BOSS

**CAULK ALL INSIDE LEGS OF PANNING** 

CAULK AND SMOOTH EXTERIOR SURFACE OF PANNING

ON JAMB HEAD PULL WEATHER-STRIPPING DOWN 1/8" AND CUT

**CAULK ENDS OF PANNING HEAD** 

DAH PANNING 04/17/2002 PAGE 2 OF 5

**CAULK LEG ON JAMB HEAD** 

**FASTEN JAMB HEAD TO HEAD** 

**CAULK ALL AREAS WHERE PANNING CONNECTS** 

APPLY CAULK TO INSIDE LEG OF PANNING