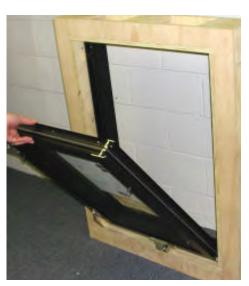

TILT WINDOW IN FROM INTERIOR

MAKE SURE WINDOW SILL OVERLAPS PANNING SILL LEG

MAKE SURE WINDOW IS TIGHT TO PANNING AND INSTALL CLIPS OR TRIM

DAH PANNING 04/17/2002 PAGE 4 OF 5