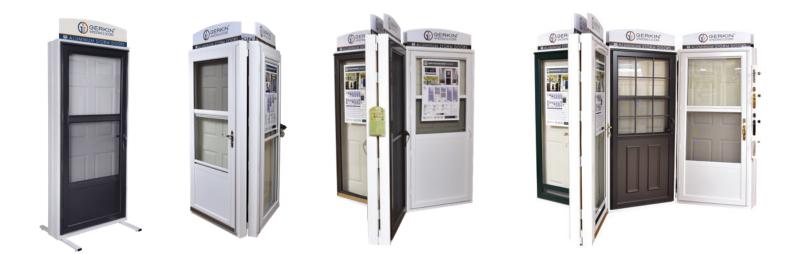

## DISPLAY | TWO, THREE, SIX & TEN DOOR OPTIONS

Configure a display that is perfect for your floor space with our versatile storm door display system. Our system allows you to display doors ranging from two styles up to as many as you require.

## **DOOR DISPLAY** | FEATURES

2 door display is set-up back to back with feet for stability.

Display structures are powder coated steel for long lasting durability.

Displays can be utilized for Classic, Uniquely Yours and Cabrio doors.

Universal pin connectors make reconfiguring your displays an easy task.

Side mounted hardware display. (Optional)

Brochure Holder